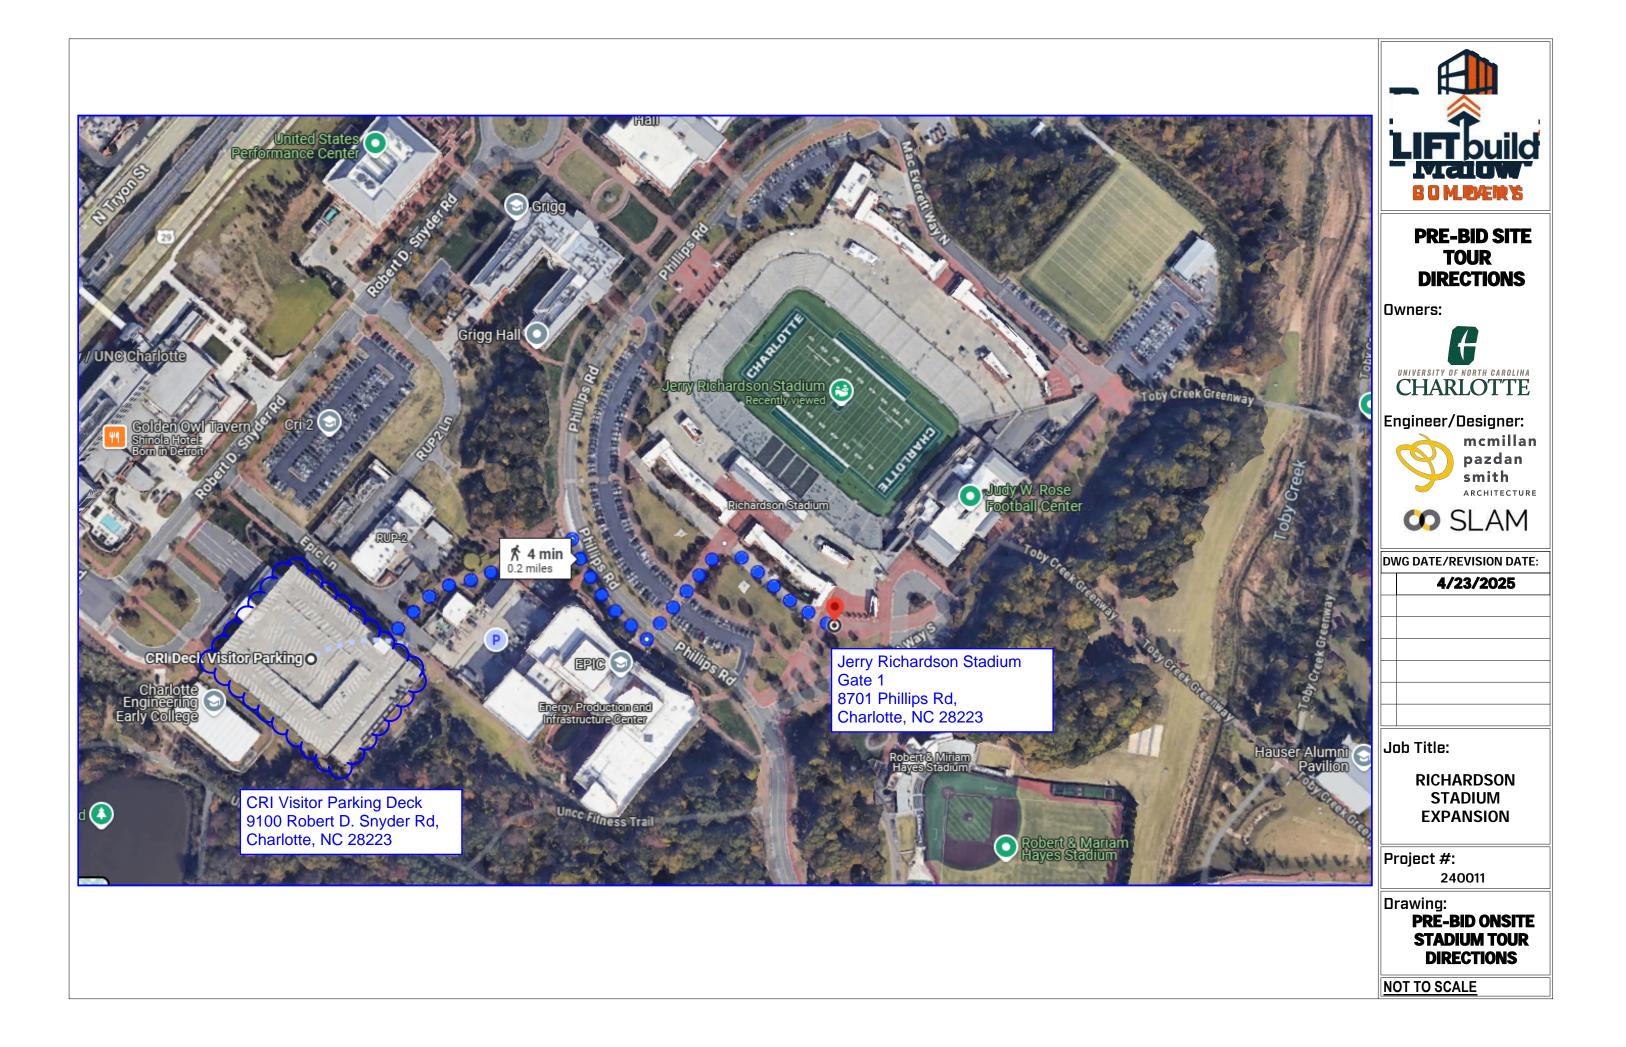

## **ONSITE STADIUM TOUR**

Wednesday, May 13, 10:00am Jerry Richardson Stadium - Gate 1 8701 Phillips Rd, Charlotte, NC 28223

Parking: CRI Visitor Parking Deck 9100 Robert D. Snyder Rd, Charlotte, NC 28223